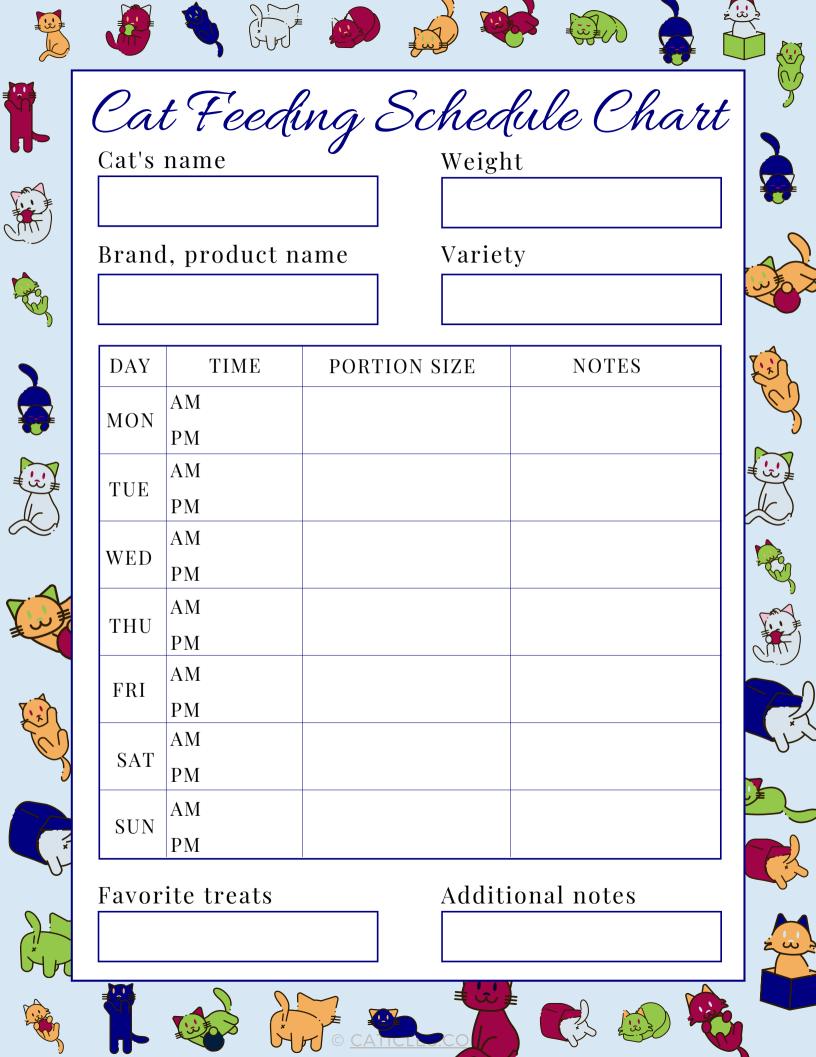

## Cat Feeding Schedule Chart Printable

by Jess + Jericho

I've been studying cat food and AAFCO labeling since 2017. Currently, I'm training to be a Clinical Pet Nutritionist. It's my mission to help you feed your cat better!